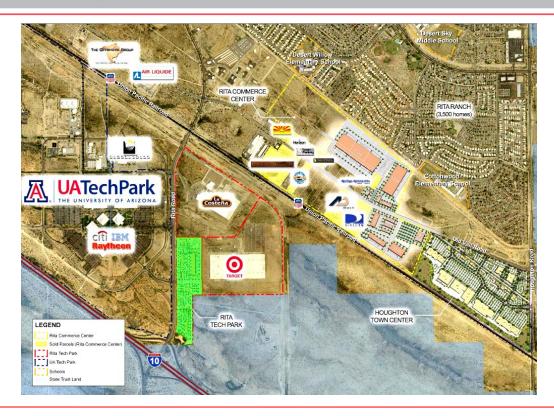

## Rita Tech Park NEC I-10 & Rita Road, Tucson AZ

**AVAILABLE**: Up to 10 pads available

**ZONING:**C-2 (Heavy Commercial) Tucson

COMMENTS: Located at the northeast corner of Interstate 10 and Rita Rd in the growing southeast Tucson market area. Visibility and signage from I-10 and directly adjacent to the University of Arizona Science and Tech Park. 8,000 employees within yards of the site with close to 50,000 residents in market area

High traffic counts: 63,500 vpd (combined)