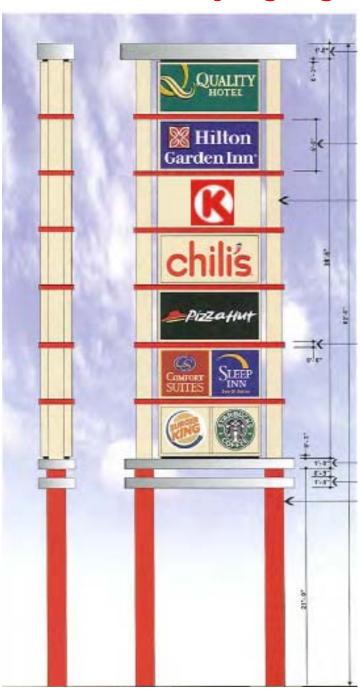

## **Planned Freeway Signage**

PICOR Commercial Real Estate Services 1100 N.Wilmot Road, Ste. 200 Tucson, AZ 85712 520.748.7100 Office 520.546.2799 Fax

PICOR.com